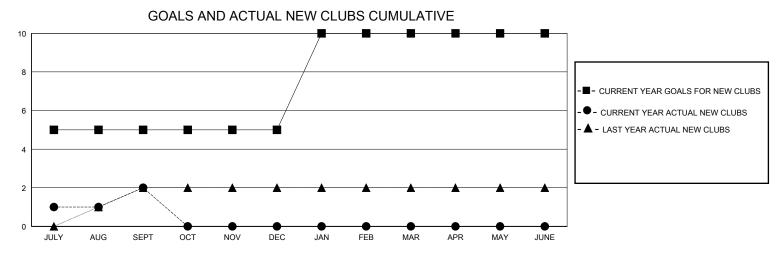

## District 317 A

Results as of: 9/30/2024

| GMT:                  |               | GMT CA    |               |                       |                         |                         |                                                    |  |
|-----------------------|---------------|-----------|---------------|-----------------------|-------------------------|-------------------------|----------------------------------------------------|--|
| Clubs                 |               |           |               | Members               |                         |                         |                                                    |  |
| RESULTS FOR 2024-2025 |               |           |               | RESULTS FOR 2024-2025 |                         |                         |                                                    |  |
| QUARTER               | NEW CLUB GOAL | NEW CLUBS | DROPPED CLUBS | QUARTER MEM           | /BER GROWTH NET<br>GOAL | MEMBER GROWTH<br>ACTUAL | DROPPED<br>MEMBERS ACTUAL<br>(including transfers) |  |
| JULY/AUG/SEPT         | 5             | 2         | 2             | JULY/AUG/SEPT         | 75                      | 287                     | 55                                                 |  |
| OCT/NOV/DEC           | 0             | 0         | 0             | OCT/NOV/DEC           | 50                      | 0                       | 0                                                  |  |
| JAN/FEB/MAR           | 5             | 0         | 0             | JAN/FEB/MAR           | 75                      | 0                       | 0                                                  |  |
| APR/MAY/JUNE          | 0             | 0         | 0             | APR/MAY/JUNE          | 0                       | 0                       | 0                                                  |  |