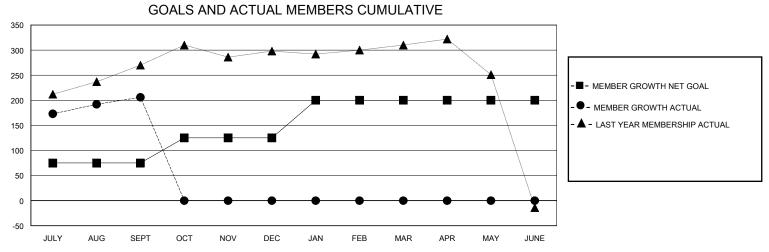

## District 317 A

Results as of: 9/30/2024

| GMT:                  |               | GMT CA    |               |                       |                         |                         |                                                    |  |
|-----------------------|---------------|-----------|---------------|-----------------------|-------------------------|-------------------------|----------------------------------------------------|--|
| Clubs                 |               |           |               | Members               |                         |                         |                                                    |  |
| RESULTS FOR 2024-2025 |               |           |               | RESULTS FOR 2024-2025 |                         |                         |                                                    |  |
| QUARTER               | NEW CLUB GOAL | NEW CLUBS | DROPPED CLUBS | QUARTER MEM           | /BER GROWTH NET<br>GOAL | MEMBER GROWTH<br>ACTUAL | DROPPED<br>MEMBERS ACTUAL<br>(including transfers) |  |
| JULY/AUG/SEPT         | 5             | 2         | 2             | JULY/AUG/SEPT         | 75                      | 287                     | 55                                                 |  |
| OCT/NOV/DEC           | 0             | 0         | 0             | OCT/NOV/DEC           | 50                      | 0                       | 0                                                  |  |
| JAN/FEB/MAR           | 5             | 0         | 0             | JAN/FEB/MAR           | 75                      | 0                       | 0                                                  |  |
| APR/MAY/JUNE          | 0             | 0         | 0             | APR/MAY/JUNE          | 0                       | 0                       | 0                                                  |  |